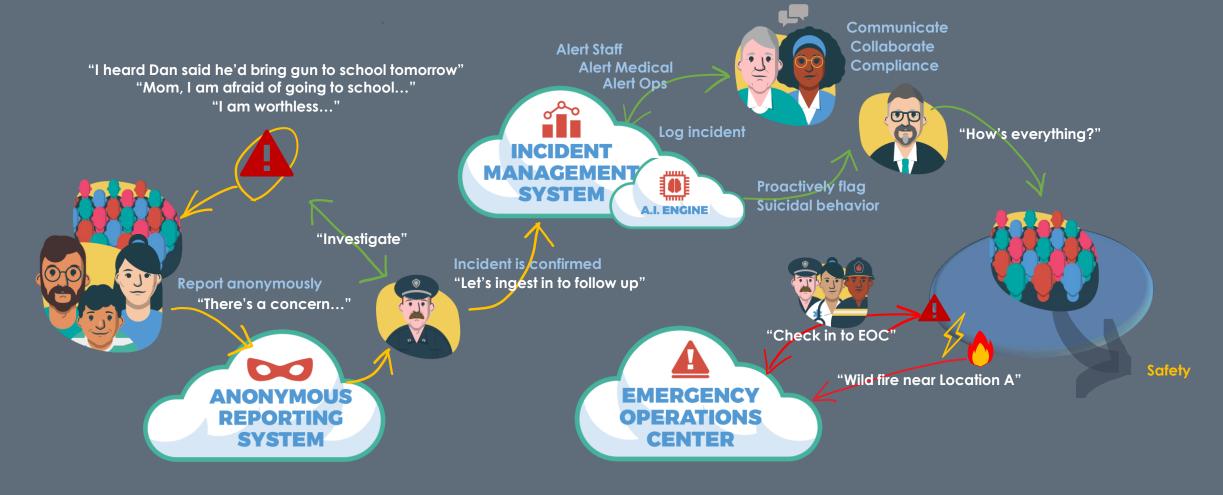

# Patent-pending 3 Solutions

IMS Incident Management – Incident Tracking, Notification, Workflow, Prediction by AI

EOC Emergency Operation Center – Dashboard, Situational Awareness, Notification, Resource Management

ARS Anonymous Reporting – Tip-line, Report Ingestion, Dissemination, Escalation, Filtering by AI

# **Use Scenario Visualization**