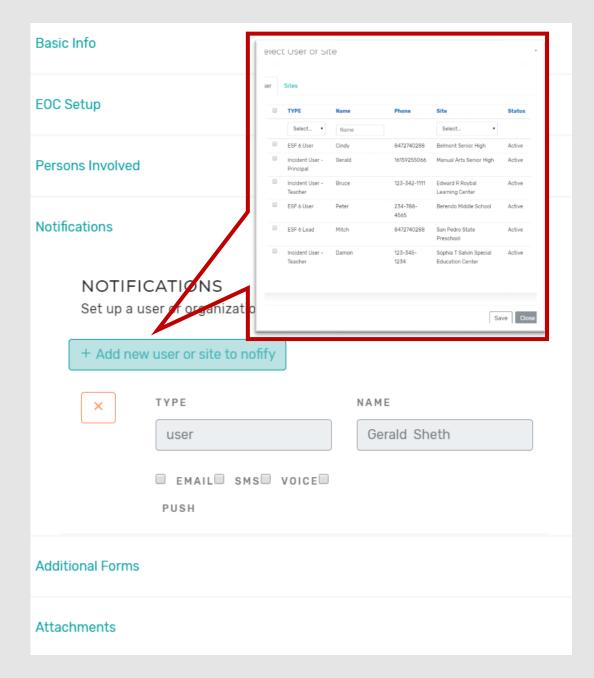

#### Notification

Additional users you'd like to receive notifications on this incident.

Users in EOC Setup will be automatically notified.

Roster will be called in via text, email, and voice call.