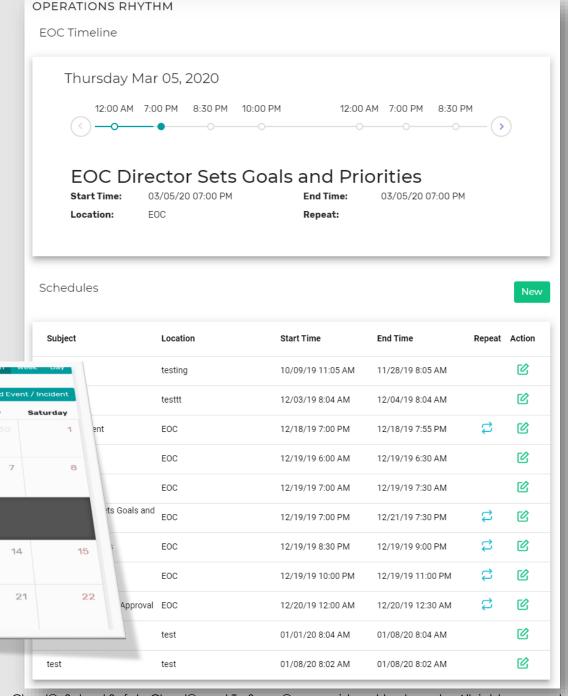

### EOC Setup

- Status
- Shift
- Chain of Command Chart
- Notification is triggered.

SMS

Machine generate Phone Call Email

Message asks recipient to "report in"

# Incident Briefing Room

Identical features to IMS (Incident Management System)

Serves as Situational Awareness Board

- Incident Detail
- Attachments Slides, Videos, Photos
- Incident Reports (forms)
- Incident Action Plan (tasks)
- Notification Log
- Decision Board
- Activity Logs
- Battle Rhythm
  - Briefings
  - Meetings