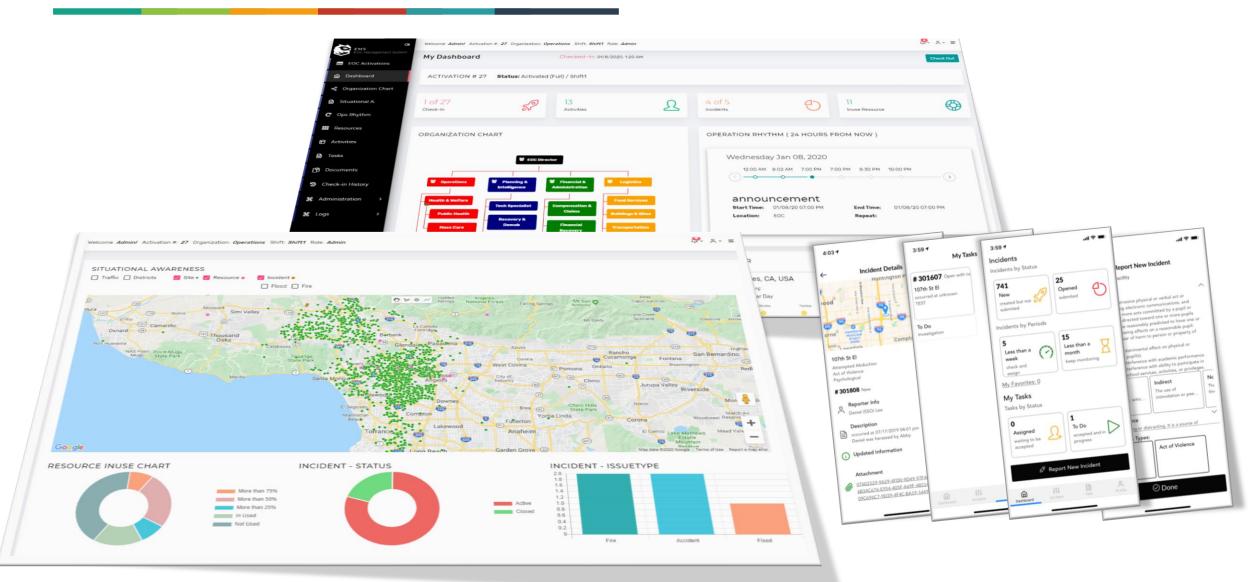

### Dashboard

**Activation Status** 

Summary View

# of Report-In, Tasks, etc.

Feeds

Weather
Local News
Twitter Feeds
C2 Posts

Situational Awareness GIS

Incident (IC) Briefing Room Incidents

# GIS (Geographic Info. Sys.)

Pop-up Overview

Overlays

Traffic

Heatmap

Districts

Extendable to GIS Feeds

Pop-up with Peek-View

## Resource Management

- Total Emergency Responders in the next 24 hour,
- Total Emergency Responders onsite
- Total hours of the current EOC
- Money spent on the current incident the EOC is responding to.
- Resource Request, e.g. "I need something"
- Submit to Section Workflow
- ESF Receipt and Process
- Tracking requester thru C3 channel
- Request Log
- Reporting

4:03 4

3:59 4

Incidents

check and assign

My Favorites; 0 My Tasks Tasks by Status

Mobile App

3:59 4

### Analytics

"Analytics" tab allows the user to view

- Total Incidents in last 7 days
- Mean Time To Acknowledge
- Mean Time to Resolve
- Cost Per Response
- Risk Analysis

Will be customized per requirements