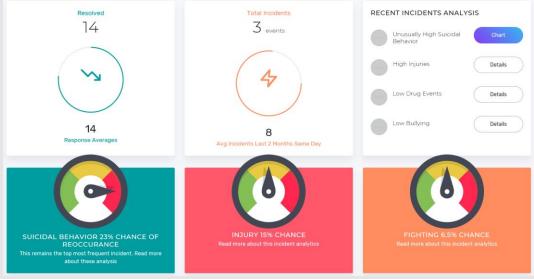

### Analytics

"Analytics" tab allows the user to view

- Total Incidents in last 7 days
- Mean Time To Acknowledge
- Mean Time to Resolve
- Cost Per Response
- Risk Analysis

Will be customized per requirements