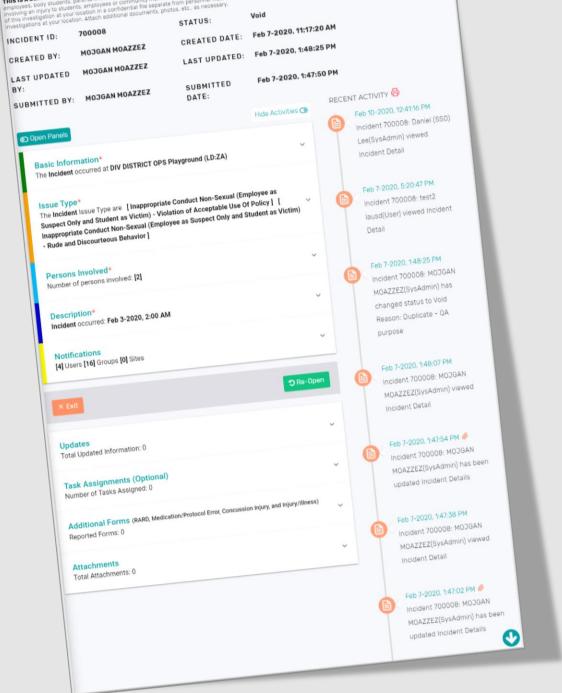

# Incident Briefing Room

Identical features to IMS (Incident Management System)

Serves as Situational Awareness Board

- Incident Detail
- Attachments Slides, Videos, Photos
- Incident Reports (forms)
- Incident Action Plan (tasks)
- Notification Log
- Decision Board
- Activity Logs
- Battle Rhythm
  - Briefings
  - Meetings

#### Similar to IMS Incidents EOC Situational Awareness Board

A multiday incident 🥒

16

An incident with no end date

17

- Battle Rhythm
  - Briefings
  - Meetings
- After Action Reports
- Public Release

13

20