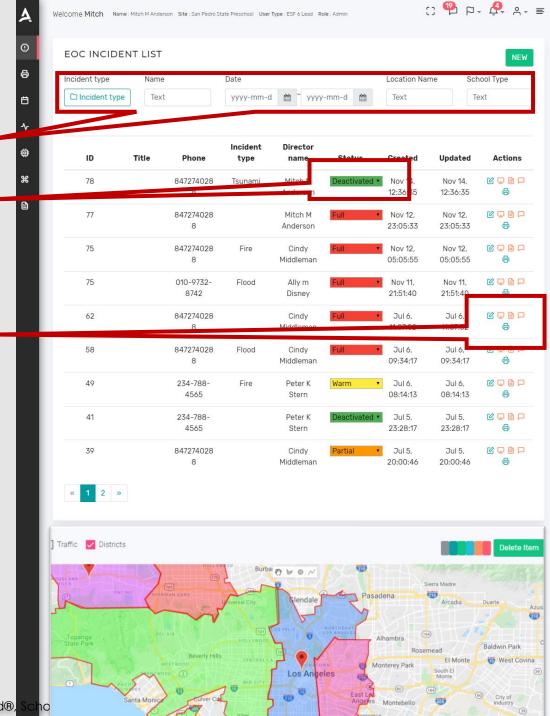

#### **EOC List**

List of EOCs Robust Search

Detail, EOC Board, Workflow, Chat, Download
 Summary (in that order)

Activation Level

- Creating a "New" EOC Incident
- Current Status of an EOC Incident if there wer e more than one happening at the same time.

Columns – ID, Status, Type, Timestamps,

**Actions** 

Action – View, Print, Dashboard, Tasks, Messaging

Search by -

- Issue Type
- Date Range
- Locations
- Public vs. Charter
- Facility vs. Non-facility
- Free text search for:
  - Incident ID
  - Student ID
  - Employee ID
  - Volunteer ID