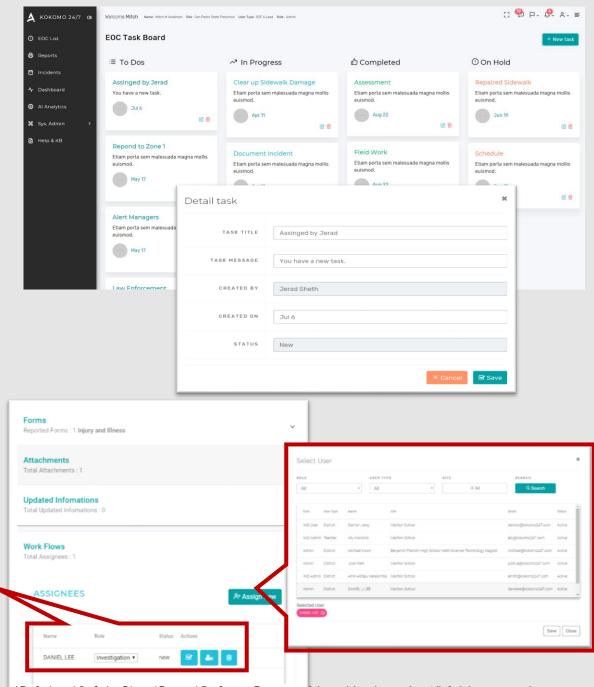

#### Tasks

- Task items can be moved about on t his page from "To Dos", "In Progress, " Completed" or "On Hold".
- You can also add new tasks.
- Tasks can be generated from Workflo w screen of incidents.

#### New Task

Can create ad-hoc task and assign to a u ser.

Assigning an incident via Workflow functions creates a new task as well.

New Task in Workflow

Do not distribute. Confidential Content. © 2019 Kokomo Solutions, Inc. Kokomo24/7®, Personal Safety Cloud®, School Safety Cloud®, and TruScore® are registered trademarks. All rights reserved.