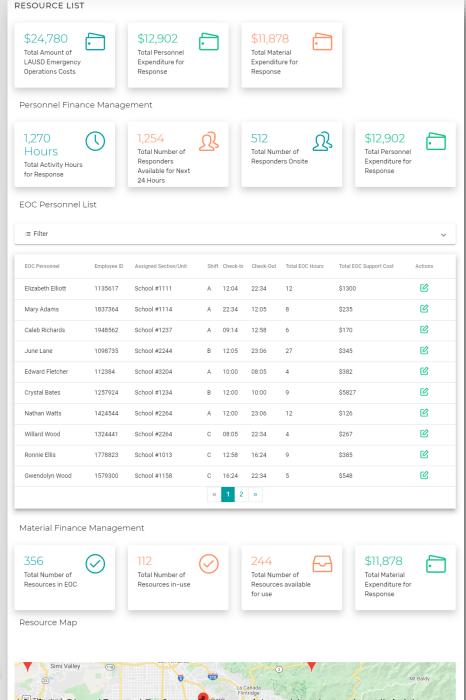

## Resource Management

- Total Emergency Responders in the next 24 hour,
- Total Emergency Responders onsite
- Total hours of the current EOC
- Money spent on the current incident the EOC is responding to.
- Resource Request, e.g. "I need something"
- Submit to Section Workflow
- ESF Receipt and Process
- Tracking requester thru C3 channel
- Request Log
- Reporting

Inventory Management