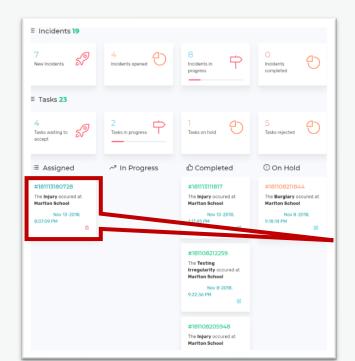

#### Tasks

- Task items can be moved about on t his page from "To Dos", "In Progress, " Completed" or "On Hold".
- You can also add new tasks.
- Tasks can be generated from Workflo w screen of incidents.

4:03 4

3:59 4

Incidents

check and assign

My Favorites; 0 My Tasks Tasks by Status

Mobile App

3:59 4