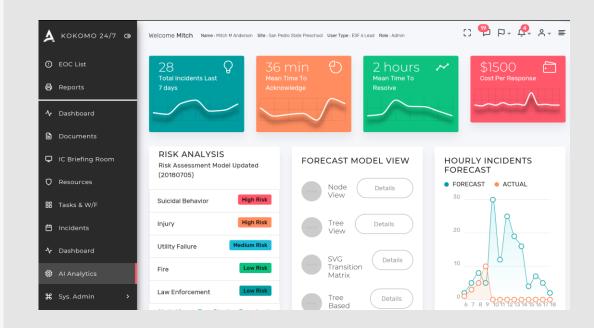

### Analytics

"Analytics" tab allows the user to view

- Total Incidents in last 7 days
- Mean Time To Acknowledge
- Mean Time to Resolve
- Cost Per Response
- Risk Analysis

Will be customized per requirements