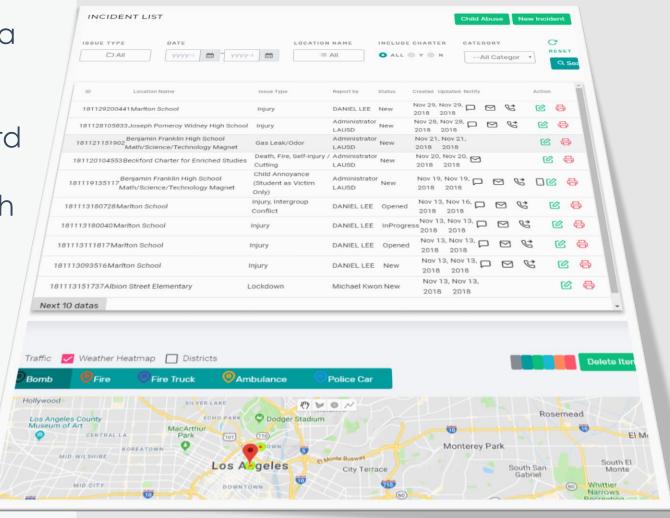

#### **EOC List**

List of EOCs Robust Search

Detail, EOC Board, Workflow, Chat, Download
 Summary (in that order)

Activation Level

- Creating a "New" EOC Incident
- Current Status of an EOC Incident if there wer e more than one happening at the same time.

Columns – ID, Status, Type, Timestamps,

**Actions** 

Action – View, Print, Dashboard, Tasks, Messaging

Search by -

- Issue Type
- Date Range
- Locations
- Public vs. Charter
- Facility vs. Non-facility
- Free text search for:
  - Incident ID
  - Student ID
  - Employee ID
  - Volunteer ID

# GIS (Geographic Info. Sys.)

Pop-up Overview

Overlays

Traffic

Heatmap

Districts

Extendable to GIS Feeds

Pop-up with Peek-View

Overlay Controls

#### Overlays