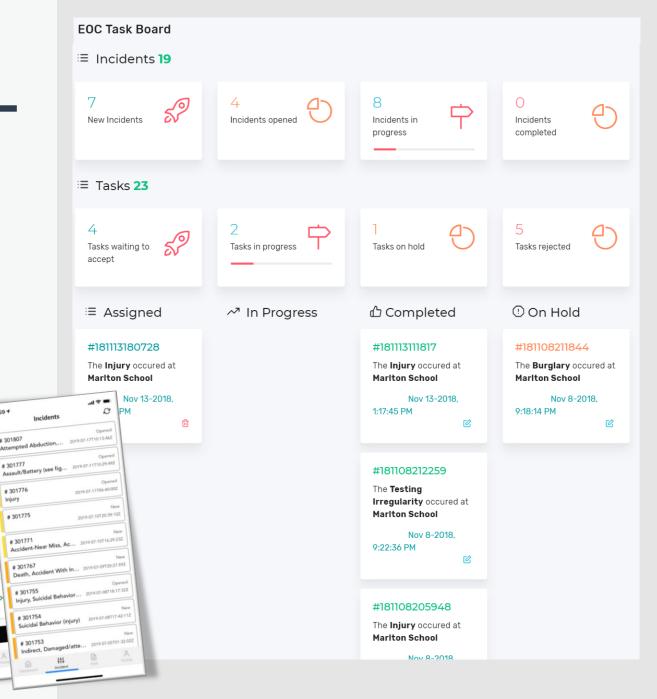

#### Tasks

- Task items can be moved about on t his page from "To Dos", "In Progress, " Completed" or "On Hold".
- You can also add new tasks.
- Tasks can be generated from Workflo w screen of incidents.

4:03 4

3:59 4

Incidents

check and assign

My Favorites; 0 My Tasks Tasks by Status

Mobile App

3:59 4