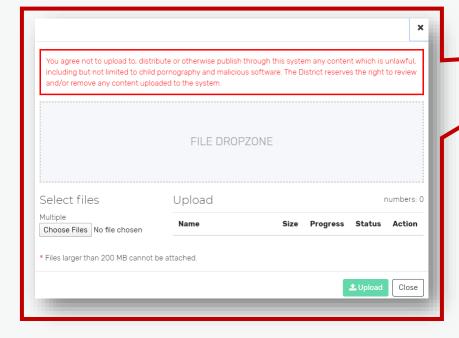

.

Users in EOC Setup will be automatically notified.

Roster will be called in via text, email, and voice call.



#### Forms

- Dynamic Forms
- Template Forms, e.g. ICS 214



| Basic Info                    |      |
|-------------------------------|------|
| EOC Setup                     |      |
| Persons Involved              |      |
| Notifications                 |      |
| Additional Forms              |      |
| Sample Form                   | v    |
| Sample F                      | -orm |
| 1. 1234                       |      |
| 2. question                   | 2    |
| 3. question ITEM1 ITEM2 ITEM3 | 7    |
| 4. question                   | 3    |
| Next                          |      |
| No Forms are writte           | ın   |

#### **Attachments**

Drag-n-Drop File Select









# Incident Briefing Room

Identical features to IMS (Incident Management System)

Serves as Situational Awareness Board

- Incident Detail
- Attachments Slides, Videos, Photos
- Incident Reports (forms)
- Incident Action Plan (tasks)
- Notification Log
- Decision Board
- Activity Logs
- Battle Rhythm
  - Briefings
  - Meetings



# Incident Briefing Room

#### Similar to IMS Incidents EOC Situational Awareness Board

A multiday incident 🥒

16

An incident with no end date

17

- Battle Rhythm
  - Briefings
  - Meetings
- After Action Reports
- Public Release



13

20

DECEMBER 2018

12

11

18





## Resource Management

- Total Emergency Responders in the next 24 hour,
- Total Emergency Responders onsite
- Total hours of the current EOC
- Money spent on the current incident the