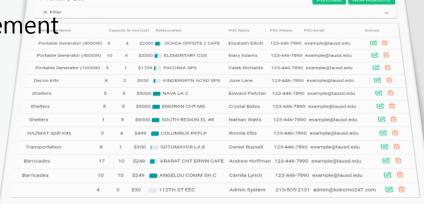

## Resource Management

- Total Emergency Responders in the next 24 hour,
- Total Emergency Responders onsite
- Total hours of the current EOC
- Money spent on the current incident the EOC is responding to.
- Resource Request, e.g. "I need something"
- Submit to Section Workflow
- ESF Receipt and Process
- Tracking requester thru C3 channel
- Request Log
- Reporting

Inventory Management