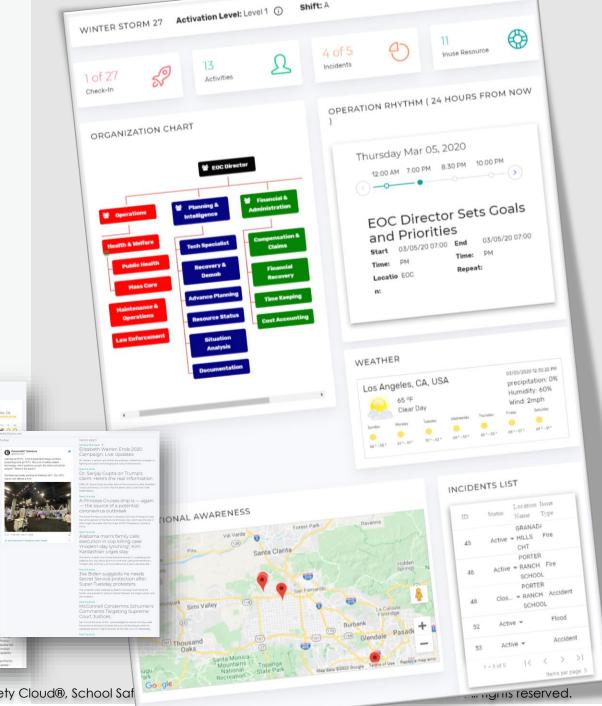

### Dashboard

**Activation Status** 

Summary View

# of Report-In, Tasks, etc.

Feeds

Weather
Local News
Twitter Feeds
C2 Posts

Situational Awareness GIS

Incident (IC) Briefing Room Incidents

# GIS (Geographic Info. Sys.)

Pop-up Overview

Overlays

Traffic

Heatmap

Districts

Extendable to GIS Feeds

Pop-up with Peek-View

#### **EOC List**

List of EOCs Robust Search

Detail, EOC Board, Workflow, Chat, Download
 Summary (in that order)

Activation Level

- Creating a "New" EOC Incident
- Current Status of an EOC Incident if there wer e more than one happening at the same time.