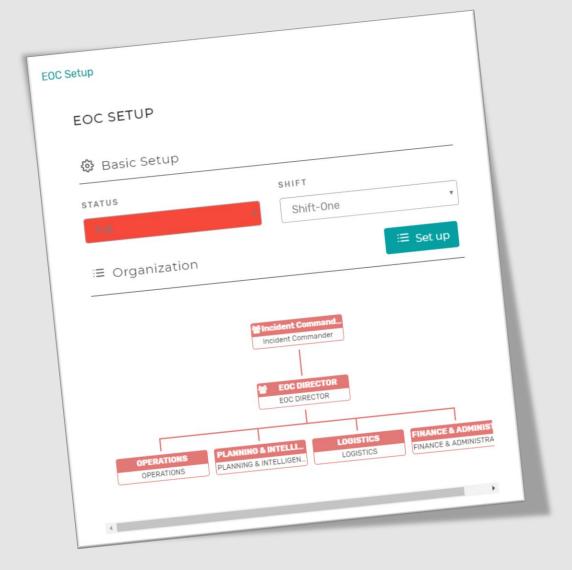

### EOC Setup

- Status
- Shift
- Chain of Command Chart
- Notification is triggered.

SMS

Machine generate Phone Call Email

Message asks recipient to "report in"