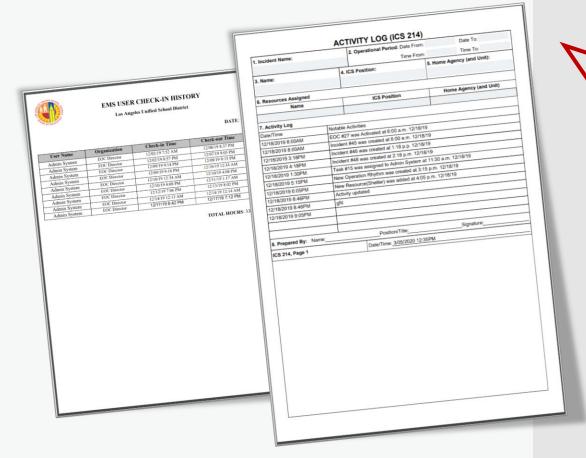

#### Forms

- Dynamic Forms
- Template Forms, e.g. ICS 214

| Basic Info                    |      |
|-------------------------------|------|
| EOC Setup                     |      |
| Persons Involved              |      |
| Notifications                 |      |
| Additional Forms              |      |
| Sample Form                   | v    |
| Sample F                      | -orm |
| 1. 1234                       |      |
| 2. question                   | 2    |
| 3. question ITEM1 ITEM2 ITEM3 | 7    |
| 4. question                   | 3    |
| Next                          |      |
| No Forms are writte           | ın   |

# Incident Briefing Room

Identical features to IMS (Incident Management System)

Serves as Situational Awareness Board

- Incident Detail
- Attachments Slides, Videos, Photos
- Incident Reports (forms)
- Incident Action Plan (tasks)
- Notification Log
- Decision Board
- Activity Logs
- Battle Rhythm
  - Briefings
  - Meetings