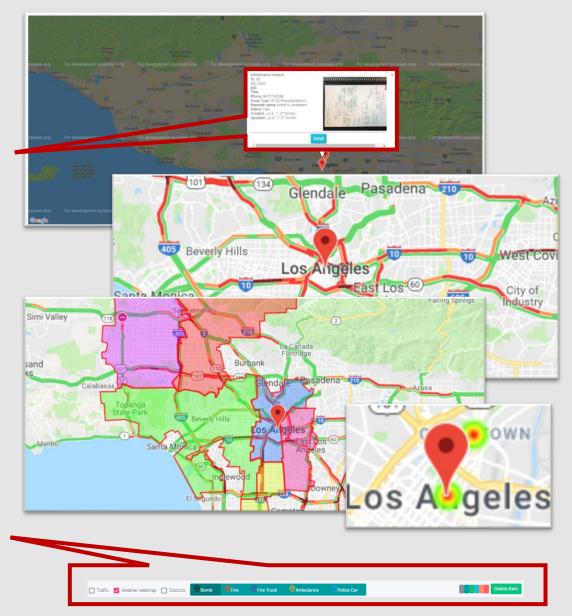

# GIS (Geographic Info. Sys.)

Pop-up Overview

Overlays

Traffic

Heatmap

Districts

Extendable to GIS Feeds

Pop-up with Peek-View

Overlay Controls

#### Overlays