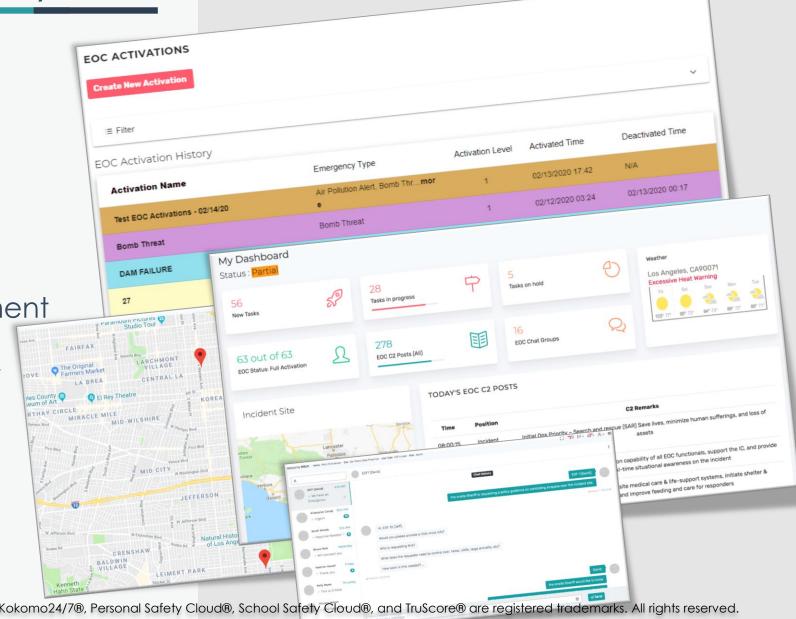

#### **EOC List**

List of EOCs Robust Search

Detail, EOC Board, Workflow, Chat, Download
 Summary (in that order)

Activation Level

- Creating a "New" EOC Incident
- Current Status of an EOC Incident if there wer e more than one happening at the same time.

Columns – ID, Status, Type, Timestamps,

**Actions** 

Action – View, Print, Dashboard, Tasks, Messaging

Search by -

- Issue Type
- Date Range
- Locations
- Public vs. Charter
- Facility vs. Non-facility
- Free text search for:
  - Incident ID
  - Student ID
  - Employee ID
  - Volunteer ID

### EOC Setup

- Status
- Shift
- Chain of Command Chart
- Notification is triggered.

SMS

Machine generate Phone Call Email

Message asks recipient to "report in"

#### Notification

Additional users you'd like to receive notifications on this incident.

Users in EOC Setup will be automatically notified.

Roster will be called in via text, email, and voice call.