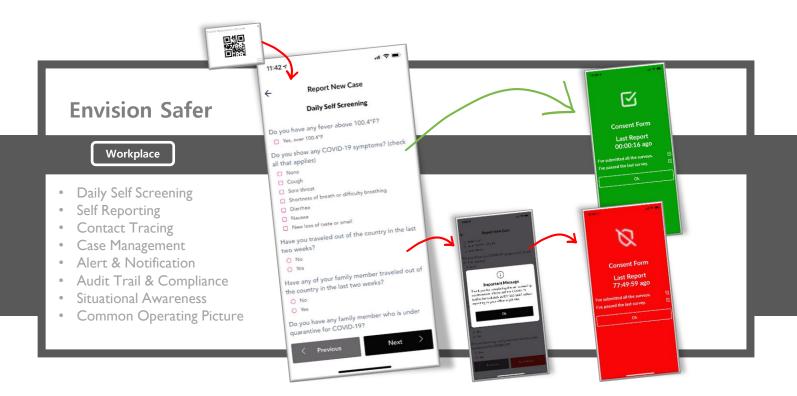

### Capabilities

**Daily Self Screening** Contact Tracing **Notifications** Self Reporting **Case Management** Task Management Situational Awareness Compliance

"The system was a game-changer for our agency. It moved us toward real-time location tracking and