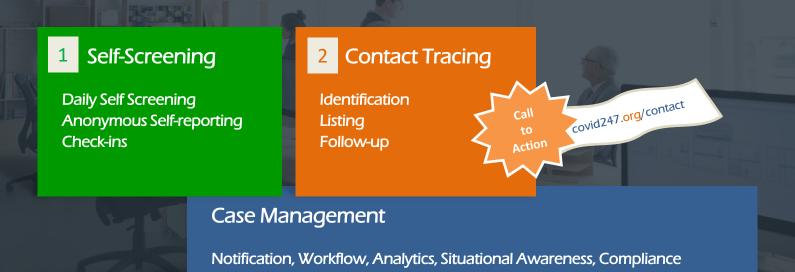

### Capabilities

**Daily Self Screening** Contact Tracing **Notifications** Self Reporting **Case Management** Task Management Situational Awareness Compliance

"The system was a game-changer for our agency. It moved us toward real-time location tracking and