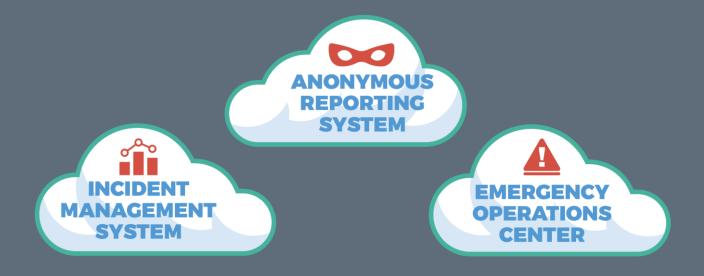

## With 3 Modules

IMS Incident Management – Incident Tracking, Notification, Workflow, Prediction by AI

EOC Emergency Operation Center – Dashboard, Situational Awareness, Notification, Resource Management

ARS Anonymous Reporting System – Tip-line, Report Ingestion, Dissemination, Escalation, Filtering by AI

Kokomo24/7<sup>®</sup> Safety Cloud™

A study found early intervention such as a small act of caring, e.g. "talking" to students whom have been identified for bullying and suicidal ideation, prevents them from posing harm to themselves and others.