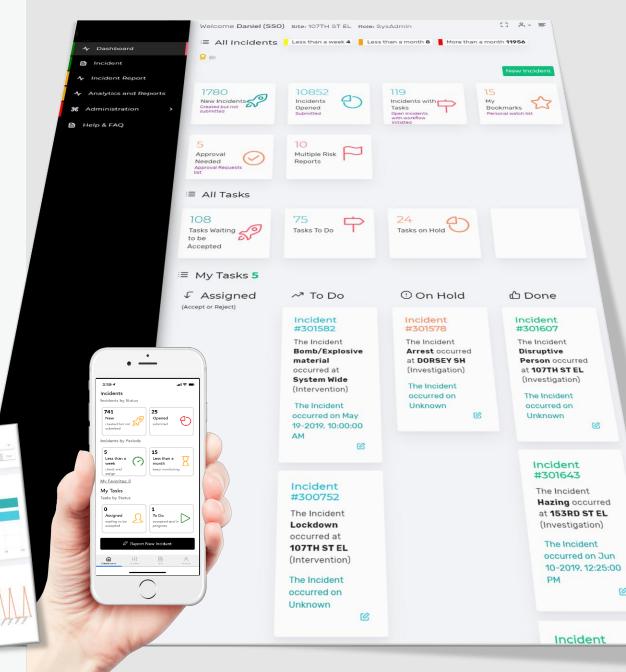

# **Key IMS Features**

- Dashboard
- Notification
- Situational Awareness
- Task Management
- Predictive Analysis
- Compliance
- Integration to Anonymous Reporting System (ARS)

#### Dashboard

#### Incident Management System (IMS)

- Dashboard
- Notification
- Dynamic forms
- Task Management
- Predictive Analysis
- Highly configurable

NCIDENTS BY LOCAL DISTRICTS