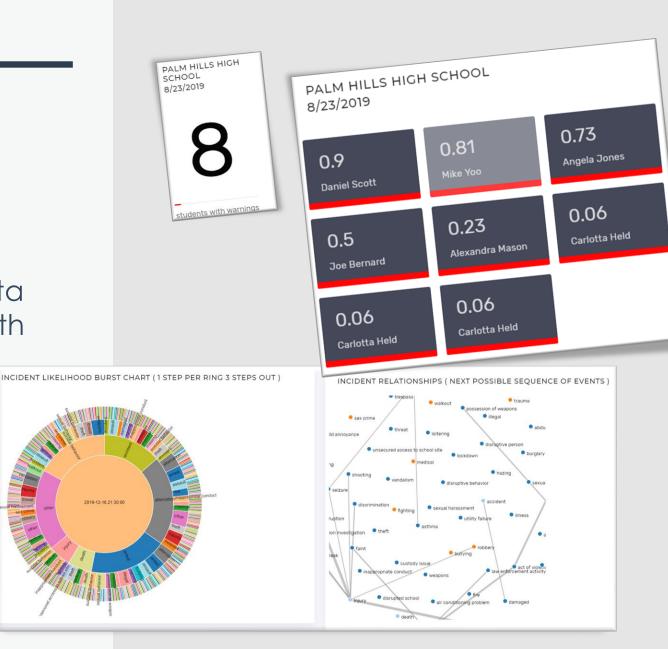

### Predictive Analysis

Incident Management System (IMS)

- Predictive Analysis
- Early identification of Suicidal
- Early detection of Bullying
- Based on 10 years of incident data from 2<sup>nd</sup> largest school districts in th e nation, i.e. 400,000 records