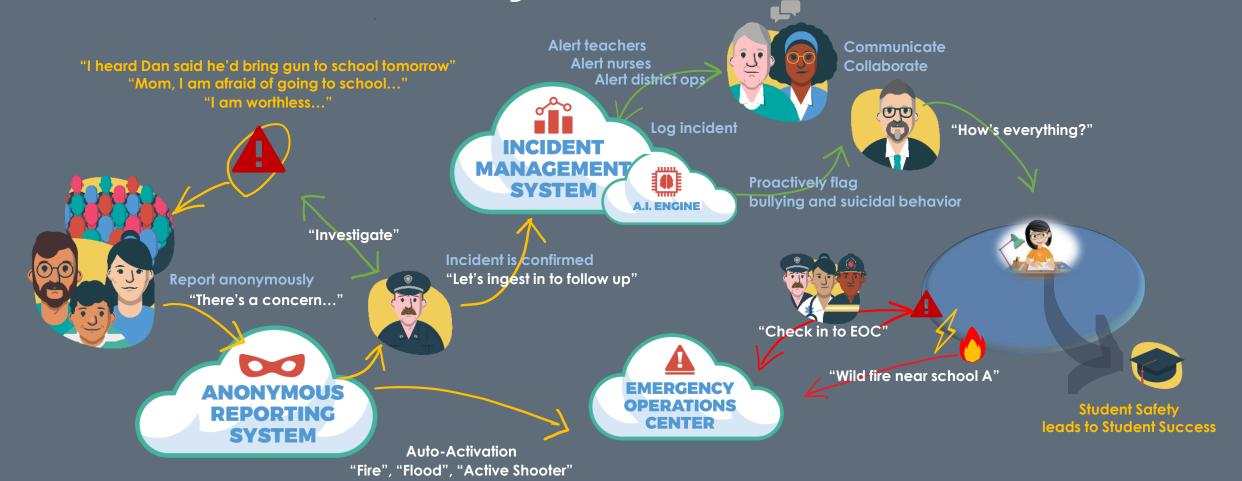

## With 3 Modules

IMS Incident Management – Incident Tracking, Notification, Workflow, Prediction by AI

EOC Emergency Operation Center – Dashboard, Situational Awareness, Notification, Resource Management

ARS Anonymous Reporting System – Tip-line, Report Ingestion, Dissemination, Escalation, Filtering by AI

Kokomo24/7<sup>®</sup> Safety Cloud™

A study found early intervention such as a small act of caring, e.g. "talking" to students whom have been identified for bullying and suicidal ideation, prevents them from posing harm to themselves and others.

Detects patterns in real time

A.I. Engine

Learn

9 years, 300,000+ real-world data processed by our Machine Learning Analysis

Intervention

Provides actionable information:

e.g. "Talk to students X, Y, Z for bullying/suicidal ideation"