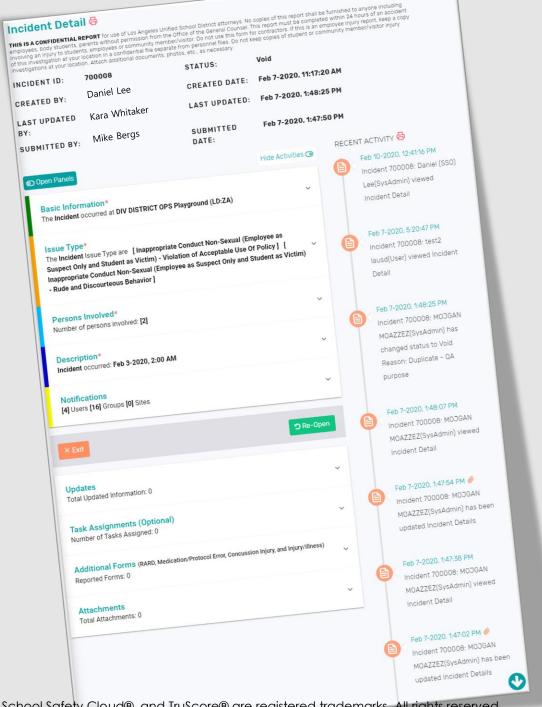

#### Incident Detail

#### Incident Management System (IMS)

- Case management
- Notification
- Audit trail
- Task Management
- Role-based security
- Support complex privacy settings