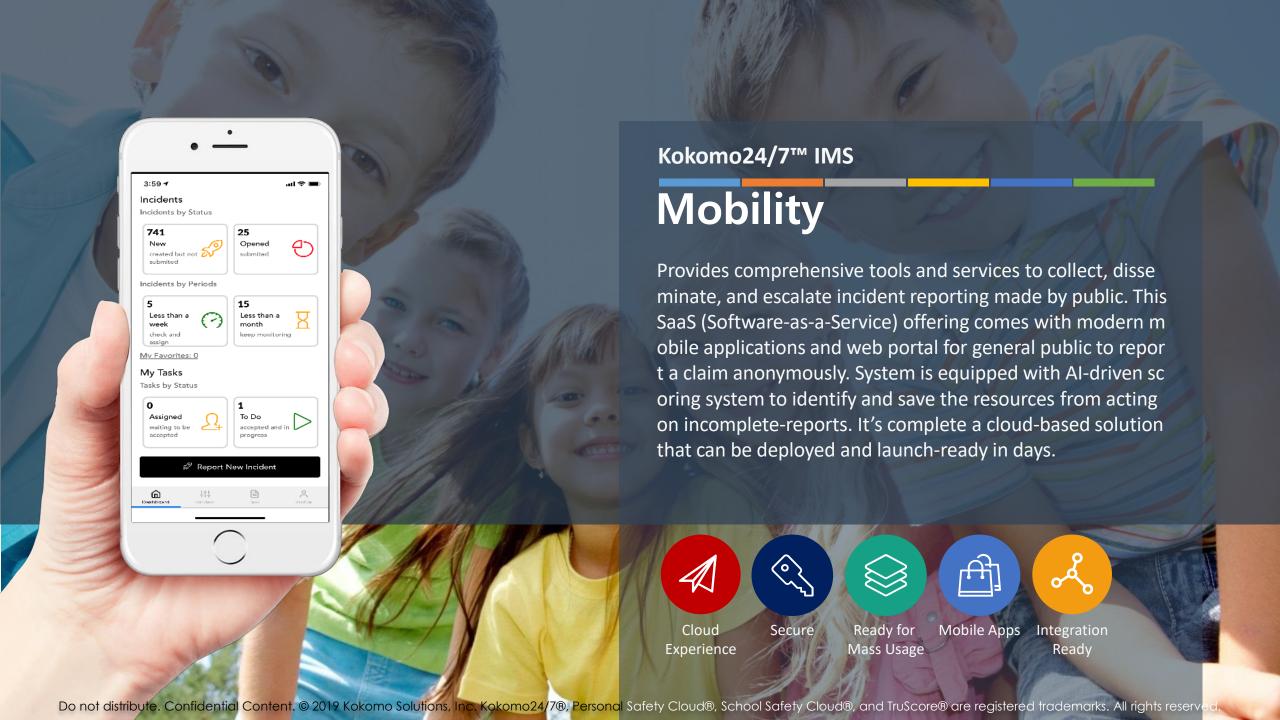

# **Key IMS Features**

- Dashboard
- Notification
- Situational Awareness
- Task Management
- Predictive Analysis
- Compliance
- Integration to Anonymous Reporting System (ARS)

#### Incident Management System (IMS)

- Dashboard
- Notification
- Dynamic forms
- Task Management
- Predictive Analysis
- Highly configurable

NCIDENTS BY LOCAL DISTRICTS