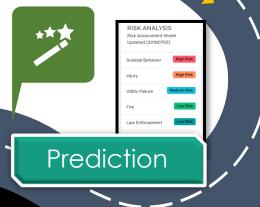

### Predictive Analysis

Incident Management System (IMS)

- Predictive Analysis
- Early identification of Suicidal
- Early detection of Bullying
- Based on 10 years of incident data from 2<sup>nd</sup> largest school districts in th e nation, i.e. 400,000 records