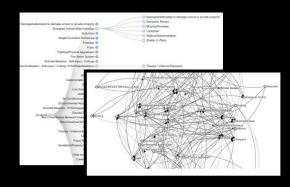

Detects patterns in real time

A.I. Engine

Learn

9 years, 300,000+ real-world data processed by our Machine Learning Analysis

Intervention

Provides actionable information:

e.g. "Talk to students X, Y, Z for bullying/suicidal ideation"

### Predictive Analysis

Incident Management System (IMS)

- Predictive Analysis
- Early identification of Suicidal
- Early detection of Bullying
- Based on 10 years of incident data from 2<sup>nd</sup> largest school districts in th e nation, i.e. 400,000 records