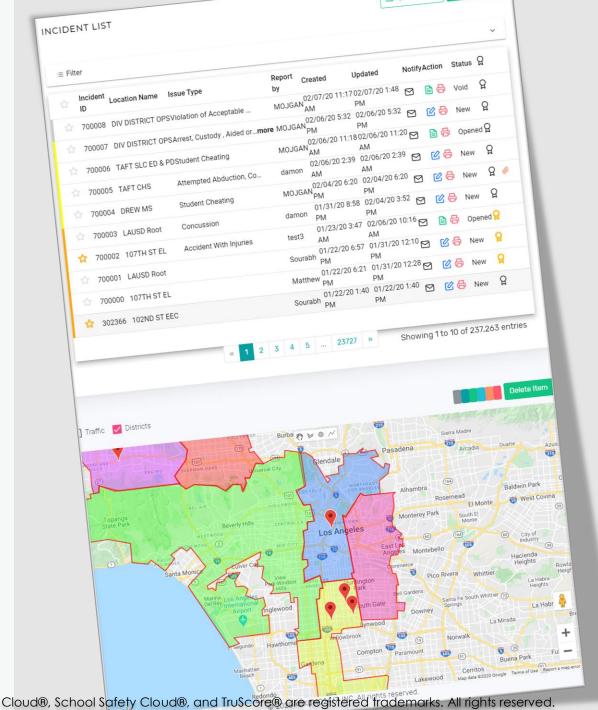

#### Incident List

#### Incident Management System (IMS)

- Situational Awareness
- Filtering and Aging
- Report generator to Word

#### Incident Detail